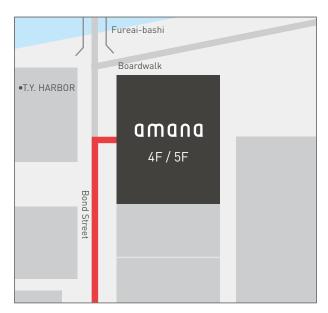

# Directions to amanagroup (Tennoz Office)

From Tennoz Isle Station: Tokyo Monorail / Rinkai Line

Please come to T3 Building floors 4 or 5.

# By Public Transportation

From Tennoz Isle Station: Tokyo Monorail Use Minami-guchi exit and turn right. Cross Tennoz Isle crossing.

Turn right at Bond Street. 5 minutes walk.

From Tennoz Isle Station: Rinkai Line

Use B exit and turn left.

Turn left at Tennoz Isle crossing.

Turn right at Bond Street.5 minutes walk.