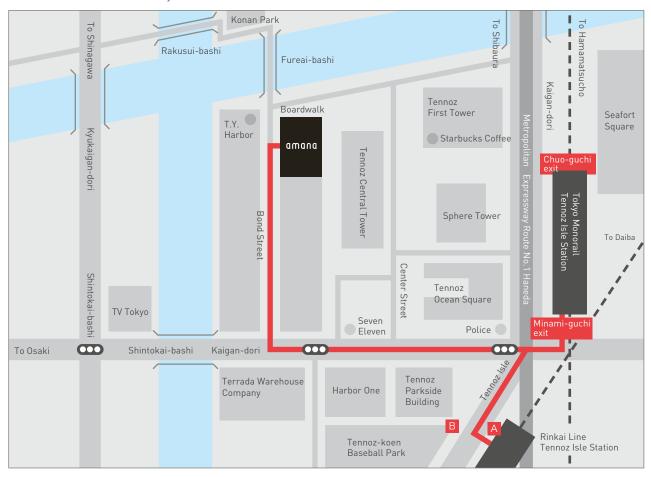

# Directions to amanagroup (Tennoz Office)

From Tennoz Isle Station: Tokyo Monorail / Rinkai Line

Please come to T3 Building floors 4 or 5.

# By Public Transportation

From Tennoz Isle Station: Tokyo Monorail Use Minami-guchi exit and turn right. Cross Tennoz Isle crossing.

Turn right at Bond Street. 5 minutes walk.

From Tennoz Isle Station: Rinkai Line

Use B exit and turn left.

Turn left at Tennoz Isle crossing.

Turn right at Bond Street.5 minutes walk.

## From Shinagawa Area

Follow Kyukaigan-dori towards Showajima or Heiwajima area.

Turn left at Shintokai-bashi crossing, and cross the Shintokai-bashi bridge, and turn left at Bond Street.

#### From Gotanda / Osaki Area

Follow Yamate-dori towards Shinagawa Pier or Tennoz area.

Pass Shintokai-bashi crossing, cross the Shintokai-bashi bridge, and turn left at Bond Street.